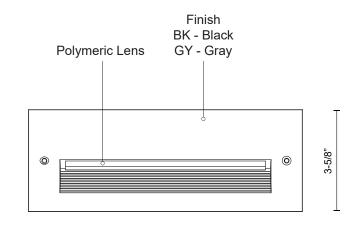

#### **SPECIFICATION DETAILS**

| Fixture Dimensions   | W9-3/4" x H3-5/8" x E2-1/4"                                                             |
|----------------------|-----------------------------------------------------------------------------------------|
| Light Source         | AC LED Module                                                                           |
| Wattage              | 9W                                                                                      |
| Total Lumens         | 600lm                                                                                   |
| Delivered Lumens     | BK-160lm; GY-211lm;                                                                     |
| Voltage              | 120V                                                                                    |
| Color Temperature    | 3000K                                                                                   |
| CRI (Ra)             | 90CRI                                                                                   |
| Optional Color Temps | 2700K - 5000K Available, Minimum Order Quantities<br>Apply                              |
| LED Rated Life       | 50,000 hours                                                                            |
| Dimming              | 100% - 10%, ELV Dimmer (Not Included)                                                   |
| Glass Details        | Frosted Glass                                                                           |
| Back Box Details     | ER7110-CBOX(Wet Location)(Sold Seperately); ER7110-MBOX(Dry Location)(Sold Seperately); |
| ADA Compliant        | Yes                                                                                     |
| Location             | Wet                                                                                     |

#### **DESCRIPTION**

**PROJECT** 

This exterior recessed light is a classic, rectangle-shaped 10 inch long die-cast aluminum recessed light and utilizes LED light sources. The housing is designed to light an exterior or interior staircase or any other area that calls for a lighting from a concealed aperture. Choose from black or gray powder coat. Requires either back-box with fixture ER7110-MBOX (Dry Location) or ER7110-CBOX (Wet Location). Back-box sold separately.