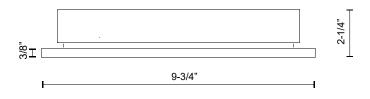

#### **SPECIFICATION DETAILS**

| Fixture Dimensions   | W9-3/4" x H3-5/8" x E2-1/4"                                                             |
|----------------------|-----------------------------------------------------------------------------------------|
| Light Source         | AC LED Module                                                                           |
| Wattage              | 9W                                                                                      |
| Total Lumens         | 600lm                                                                                   |
| Delivered Lumens     | BK-160lm; GY-211lm;                                                                     |
| Voltage              | 120V                                                                                    |
| Color Temperature    | 3000K                                                                                   |
| CRI (Ra)             | 90CRI                                                                                   |
| Optional Color Temps | 2700K - 5000K Available, Minimum Order Quantities<br>Apply                              |
| LED Rated Life       | 50,000 hours                                                                            |
| Dimming              | 100% - 10%, ELV Dimmer (Not Included)                                                   |
| Glass Details        | Frosted Glass                                                                           |
| Back Box Details     | ER7110-CBOX(Wet Location)(Sold Seperately); ER7110-MBOX(Dry Location)(Sold Seperately); |
| ADA Compliant        | Yes                                                                                     |
| Location             | Wet                                                                                     |

#### **DESCRIPTION**

**PROJECT** 

This exterior recessed light is a classic, rectangle-shaped 10 inch long die-cast aluminum recessed light and utilizes LED light sources. The housing is designed to light an exterior or interior staircase or any other area that calls for a lighting from a concealed aperture. Choose from black or gray powder coat. Requires either back-box with fixture ER7110-MBOX (Dry Location) or ER7110-CBOX (Wet Location). Back-box sold separately.