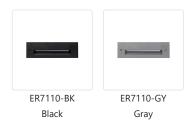

#### **DESCRIPTION**

**PROJECT** 

This exterior recessed light is a classic, rectangle-shaped 10 inch long die-cast aluminum recessed light and utilizes LED light sources. The housing is designed to light an exterior or interior staircase or any other area that calls for a lighting from a concealed aperture. Choose from black or gray powder coat. Requires either back-box with fixture ER7110-MBOX (Dry Location) or ER7110-CBOX (Wet Location). Back-box sold separately.